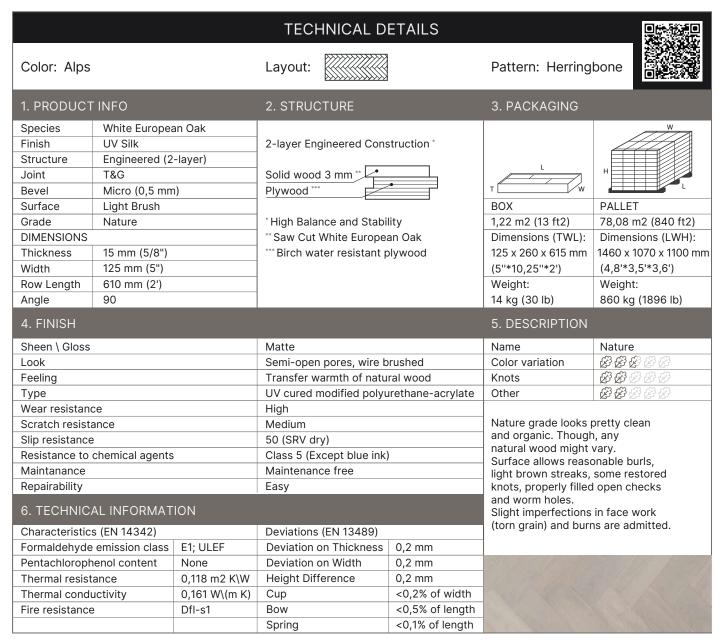

# HARDWOOD FLOORING



## PRODUCT USE

#### 7. INSTALLATION



Glue down over concrete, plywood or wooden subfoor or nail down over wooden subfloor. Applicable above, on and below ground level.

Suitable for underfloor heating.

#### 8. STORAGE & USE

40-65% Air Humidity 40-65%

Temperature +18°C ... +22°C (64°F ... 72°F)

+22°0 72°F

18°C

**10. DESCRIPTIONS & IMAGERY** 

Flooring colors displayed in digital

settings of the monitor you are using.

platforms may vary according to the color

Floor

### 9. CARE & MAINTENANCE

Maintenance of hardwood floors with UV Silk assumes normal (daily if necessary) cleaning from dust and grit using a vacuum, followed by a thorough cleaning with floor cleaner. Floor surface areas that receive the most traffic and get worn down quicker, such as areas by the front door, hall