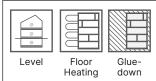

#### 7. INSTALLATION

Glue down over concrete, plywood or wooden subfoor or nail down over wooden subfloor. Applicable above, on and below ground level.

Suitable for underfloor heating.