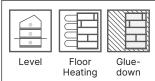

#### 7. INSTALLATION

Glue down over concrete, plywood or wooden subfoor or nail down over wooden subfloor. Applicable above, on and below ground level.

Suitable for underfloor heating.