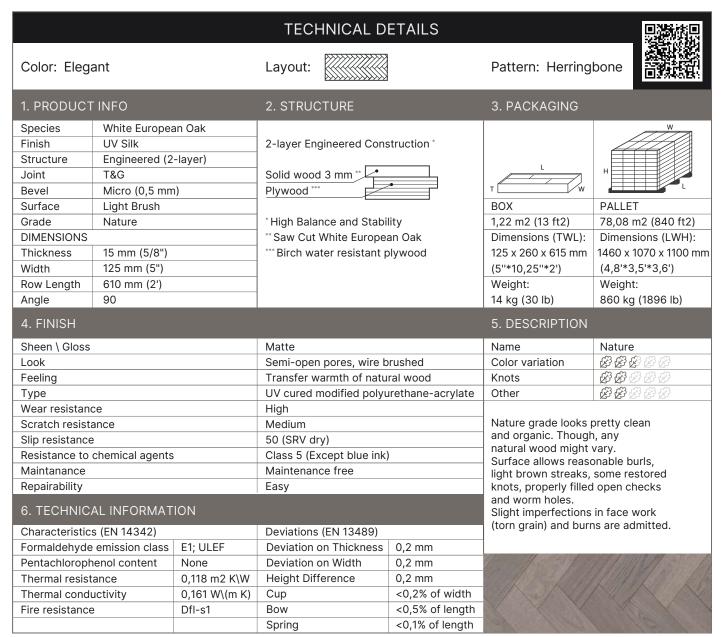

# HARDWOOD FLOORING



## PRODUCT USE

#### 7. INSTALLATION



Glue down over concrete, plywood or wooden subfoor or nail down over wooden subfloor. Applicable above, on and below ground level.

Suitable for underfloor heating.

#### 8. STORAGE & USE

40-65% Air Humidity 40-65%

Temperature +18°C ... +22°C (64°F ... 72°F)

+22°0 72°F

18°C

**10. DESCRIPTIONS & IMAGERY** 

Flooring colors displayed in digital

settings of the monitor you are using.

platforms may vary according to the color

Floor

### 9. CARE & MAINTENANCE

Maintenance of hardwood floors with UV Silk assumes normal (daily if necessary) cleaning from dust and grit using a vacuum, followed by a thorough cleaning with floor cleaner. Floor surface areas that receive the most traffic and get worn down quicker, such as areas by the front door, hall