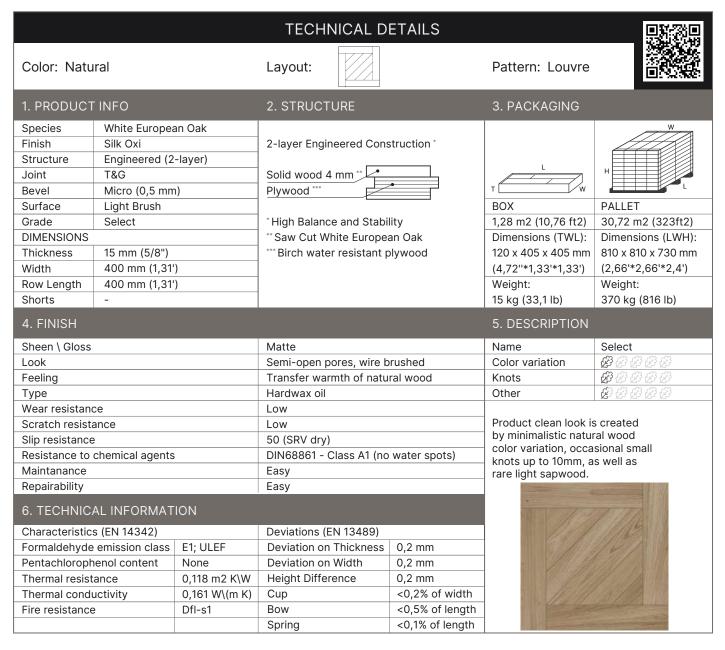

# HARDWOOD FLOORING



## PRODUCT USE

#### 7. INSTALLATION



Glue down over concrete, plywood or wooden subfoor or nail down over wooden subfloor. Applicable above, on and below ground level.

#### 8. STORAGE & USE



 ±18℃

 GFF

 Temperature

 +18°C ... +22°C

 (64°F ... 72°F)

+22°0 72°F

Floor

### 9. CARE & MAINTENANCE

down

Maintenance of hardwood floors with Silk Oxi assumes normal (daily if necessary) cleaning from dust and grit using a vacuum, followed by a thorough cleaning with floor cleaner. Floor surface areas that receive the most traffic and get worn down quicker, such as areas by the front door, hallways, kitchens etc. should be periodically renewed with hardwax oil.



ME Decor Group OÜ Kopli 27, 10412, Tallinn, Estonia VAT EE102590311 E-mail: info@me-decor.com www.me-floor.com Inst.: @me\_