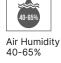

#### 8. STORAGE & USE

 +18℃

 54T

 Temperature

 +18°C

 (64°F

 ...

 +22°C

 (64°F

 ...

 72°F)

+22°0 72°F

Floor