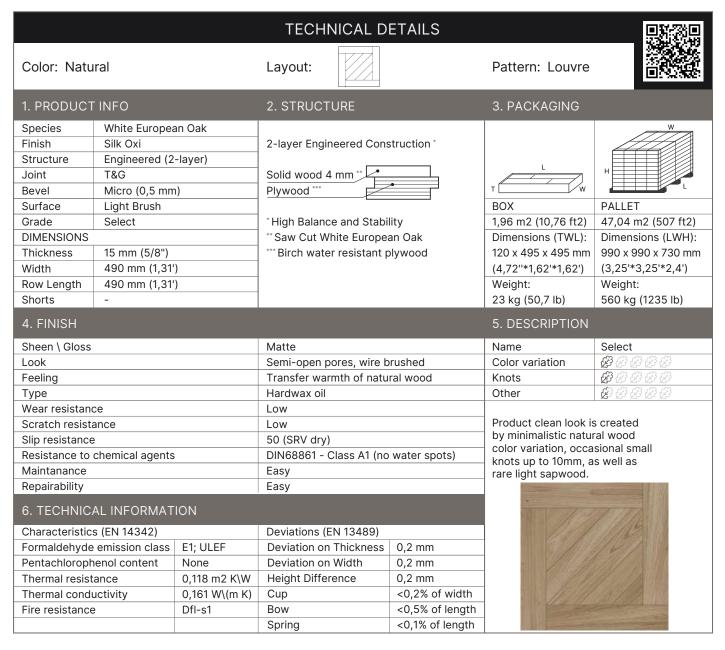

#### 7. INSTALLATION

Glue down over concrete, plywood or wooden subfoor or nail down over wooden subfloor. Applicable above, on and below ground level.